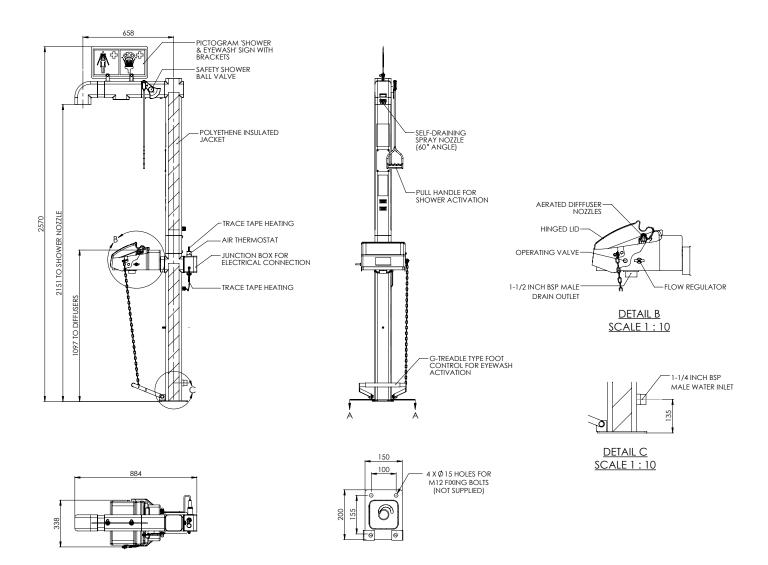

## Specifications

| MATERIALS OF CONSTRUCTION     |                                                                                                                                   |
|-------------------------------|-----------------------------------------------------------------------------------------------------------------------------------|
| PIPEWORK & FITTINGS           | Stainless steel                                                                                                                   |
| OPERATING VALVE               | Stainless steel, full bore, stay open ball valve                                                                                  |
| SHOWER NOZZLE                 | Injection moulded nylon 6                                                                                                         |
| EYE WASH                      | Acrylic capped ABS                                                                                                                |
| EYE WASH DIFFUSERS            | Chrome plated brass retaining ring, stainless steel filter mesh, plastic body                                                     |
| INSULATION & OUTER CASING     | Polyurethane foam insulation with a medium density polyethylene impact resistant outer casing                                     |
| SERVICES                      |                                                                                                                                   |
| ELECTRICAL EQUIPMENT          | ATEX Zone 1 & 2. Gas groups IIA and IIB. Temp Class T3 (IIC available)                                                            |
| ELECTRICAL SUPPLY             | 240V, single phase, 50/60Hz                                                                                                       |
| HEATING TYPE                  | Trace tape heated and insulated                                                                                                   |
| HEATING LOAD                  | 57 watts                                                                                                                          |
| WATER INLET                   | 11/4" male BSP                                                                                                                    |
| OPERATING PRESSURE            | 2 to 6 BAR G / 29 to 87 PSI (higher supply pressures accommodated with the incorporation of the optional pressure reducing valve) |
| MINIMUM FLOW RATES            | Shower: 76 L per minute / 20 US gal per minute                                                                                    |
|                               | Eye wash: 12 L per minute / 3 US gal per minute                                                                                   |
| AMBIENT OPERATING TEMPERATURE |                                                                                                                                   |
| MINIMUM                       | -25C / -13F                                                                                                                       |
| MAXIMUM                       | 35C / 95F                                                                                                                         |
| OPERATION                     |                                                                                                                                   |
| SHOWER                        | Pull handle                                                                                                                       |
| EYE WASH                      | Pull lid down                                                                                                                     |
| DIMENSIONS & WEIGHT           |                                                                                                                                   |
| DIMENSIONS (WxDxH)            | 338mm (13.3in) x 884mm (34.8in) x 2570mm (101.2in)                                                                                |
| WEIGHT                        | 25kg (55lb)                                                                                                                       |

## General Arrangement Drawing