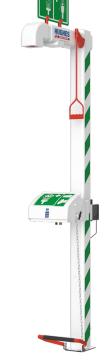

## **Product Datasheet**

Trace tape heated safety shower with ABS closed bowl eye wash

EXP-AH-5GS/45G

A floor mounted safety shower with eye/face wash unit designed for use where there is the risk of water within the pipework freezing in cold climates. Trace tape heating and insulation ensures workers exposed to hazardous substances can utilize the safety shower without the risk of malfunction due to freezing conditions.

Meets EN and ANSI requirements.

Supplied with safety signage conforming to BS EN 7010 mounted to the unit and foot treadle for hands-free operation of the eye/face wash.