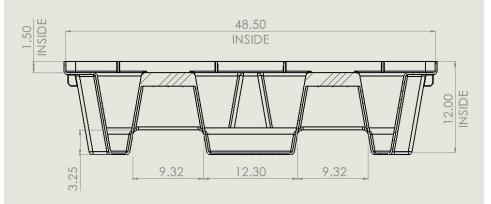

| Technical Data |                        |
|----------------|------------------------|
| Dimensions     | 49" x 47.5" x 12.25" H |
| Unit Weight    | 80 lbs                 |
| Spill Capacity | 66 gal                 |
| Load Capacity  | 6000 lbs.              |
| Material       | 100% Polyethylene      |
| Regulations    | EPA 40 CFR 264.175     |