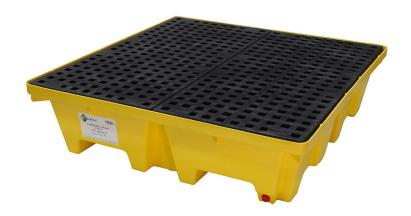

## 4-Way 4 Drum Spill Pallet SKU# 5444-YE

## \*PATENT PENDING

The ENPAC 4-Way 4 Drum Spill Pallet is the most innovative four drum pallet introduced in many years. Jam-packed with features, including a 12"H sidewall providing easy access to drums, as well as removable grates to easily clean the sump in case of a spill. It has been specifically designed for use with all material handling equipment, including forklifts and pallet jacks, and can be lifted from all four sides. Nestable in design with a compact footprint, it is the most efficient spill pallet to ship. It meets or exceeds all regulatory requirements and is tough enough for all environments.

- Holds (4) 55-Gallon Drums
- Integrated pedestal system with 6000 lbs load capacity
- Low profile sidewall for easier dispensing and loading
- 66 Gallon Capacity meets EPA 40CFR 264.175- secondary containment requirements
- Forklift and Pallet Jack compatible
- Removable grates for easy cleaning
- 100% polyethylene
- Hot-box tested for performance in the world's harshest environments
- Available with or without a drain
- Optional tarp available for outdoor use